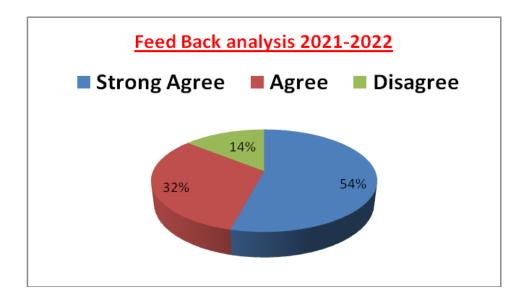

### ANALYSIS OF FEEDBACK (2021-2022)

| Questionnaires | Strongly Agree | Agree | Disagree |
|----------------|----------------|-------|----------|
| 1              | 19             | 0     | 01       |
| 2              | 10             | 09    | 01       |
| 3              | 13             | 05    | 02       |
| 4              | 05             | 13    | 02       |
| 5              | 10             | 05    | 05       |
| 6              | 11             | 05    | 04       |
| 7              | 11             | 04    | 05       |
| 8              | 10             | 09    | 01       |
| 9              | 08             | 08    | 04       |
| Average        | 10.8           | 6.4   | 2.78     |
| Percentage (%) | 54             | 32    | 14       |