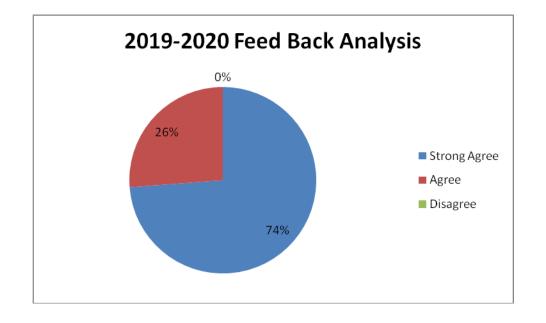

### ANALYSIS OF FEEDBACK (2019-2020)

| Questionnaires | Strongly Agree | Agree | Disagree |
|----------------|----------------|-------|----------|
| 1              | 14             | 02    | 00       |
| 2              | 07             | 09    | 00       |
| 3              | 14             | 02    | 00       |
| 4              | 12             | 04    | 00       |
| 5              | 09             | 07    | 00       |
| 6              | 13             | 03    | 00       |
| 7              | 06             | 10    | 00       |
| 8              | 15             | 01    | 00       |
| 9              | 16             | 00    | 00       |
| Average        | 11.8           | 4.2   | 00       |
| Percentage (%) | 73.8           | 26.2  | 00       |