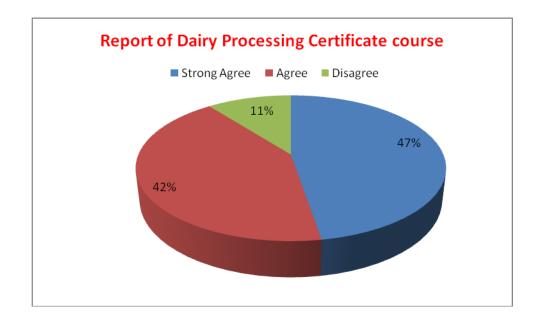

### ANALYSIS OF FEEDBACK (2015-2016)

| Questionnaires | Strongly Agree | Agree | Disagree |
|----------------|----------------|-------|----------|
| 1              | 14             | 05    | 0        |
| 2              | 06             | 12    | 01       |
| 3              | 13             | 03    | 03       |
| 4              | 06             | 07    | 06       |
| 5              | 12             | 04    | 03       |
| 6              | 08             | 10    | 01       |
| 7              | 09             | 06    | 04       |
| 8              | 08             | 11    | 00       |
| 9              | 05             | 14    | 00       |
| Average        | 9              | 8     | 2        |
| Percentage (%) | 47.37          | 42.10 | 10.53    |